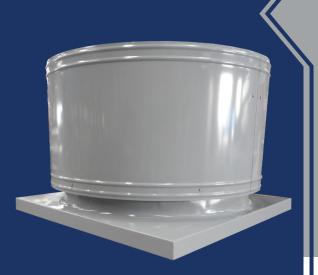

# Model V Series UPBLAST ROOF FANS

Model V series upblast roof fans discharge warm, humid air out of the building. These fans are ideal for enclosed spaces. The Model V uses a direct drive motor. The Model VB uses a belt drive motor.

# **Model V series**