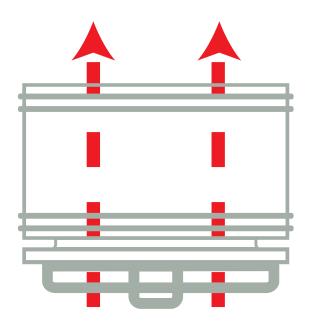

### **HOW IT WORKS**

The upblast fan exhausts air at a high velocity, pushing exhaust air far away from the building to prevent contaminate reentry. Internal butterfly dampers shut automatically when the fan is not activated. Water drains through the internal troughs.

Hot air exhausts from the building.

MoffittCorp.com