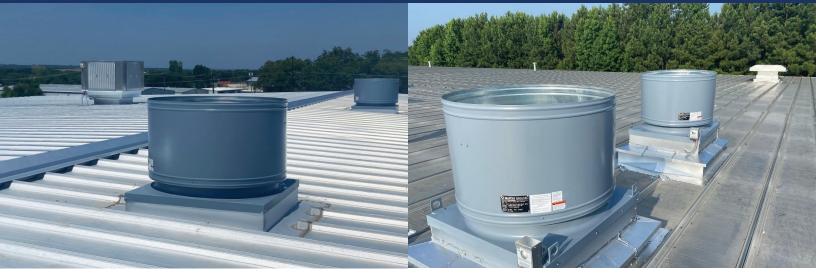

# Model V Series UPBLAST ROOF FANS

Model V series upblast roof fans discharge warm, humid air out of the building. These fans are ideal for enclosed spaces. The Model V uses a direct drive motor. The Model VB uses a belt drive motor.

### **HOW IT WORKS**

The upblast fan exhausts air at a high velocity, pushing exhaust air far away from the building to prevent contaminate reentry. Internal butterfly dampers shut automatically when the fan is not activated. Water drains through the internal troughs.